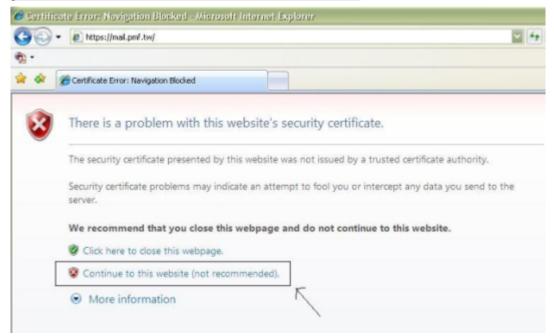

## **G6PD QA Reporting System Howto**

- 1. Connect to https://www.g6pd.tw/MIS/
- 2. Use default account/password to login (You could click "Change Password" to change default password. If thus, you should login by changed password)
- \* If there is a problem with the website's security certificate, please click "Continue to this website".